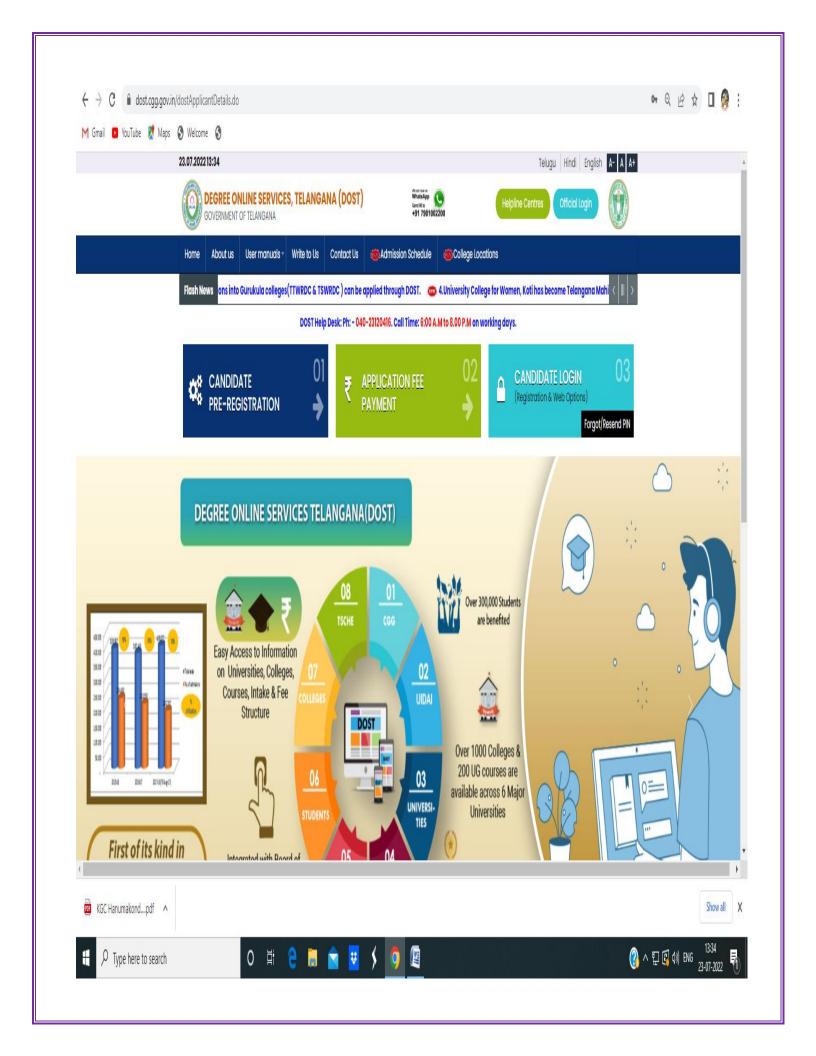

tion Plaese Update Students Admission Form.

Note:1.Please Do Edit Promotions By Logging in to Student Information Management

Note: 2. Please follow this Manual for issuing Original and Duplicate TC if Already issued TC once

Please Feel Free to Contact Us For Technical Support:9705557049,9948197049

Mail Id: caimstechnicalteam@gmail.com

Copyright © 2018 Commissionerate of Collegiate Education

caims.ccets.telangana.gov.in/MastarPages2/Account\_Dashboard.aspx







Commissionerate of Collegiate Education

Extreme informatics pvt ltd.





#### **KAKATIYA GOVERNMENT COLLEGE**

HANUMAKONDA, TELANGANA STATE - 506001



(Affiliated to Kakatiya University, Warangal)

(e-mail:warangal.jkc@gmail.com, website: https://gdcts.cgg.gov.in/hanamkonda.edu)

#### 3) Student Admission and Support















#### **KAKATIYA GOVERNMENT COLLEGE**

HANUMAKONDA, TELANGANA STATE - 506001



(e-mail:warangal.jkc@gmail.com, website: https://gdcts.cgg.gov.in/hanamkonda.edu)



#### 4. Examination.

#### KAKATIYA UNIVERSITY

LOGIN NOTIFICATIONS RESULTS CONTACT

Marching Towards Academic Excellence

# Kakatiya University

## **Online Portal**

**★ Click here To ALL COLLEGES DISTRICT AND MANDAL NAME'S UPDATE FORM** 

Click hereTA & DA BILL FORMSClick here

- ★ Click herePh. D. PROGRAMS 2021-2022 Applications calling for recognition of eligible aspirant teachers as Research Supervisors and Govt. Degree & PG Colleges as Research Centres under the jurisdiction of Kakatiya University for making admission for 2021-2022 ★
- ★ Click here To PG I-I EXAMINATION CENTER MODIFICATION AUGUST-2021 ★

#### **