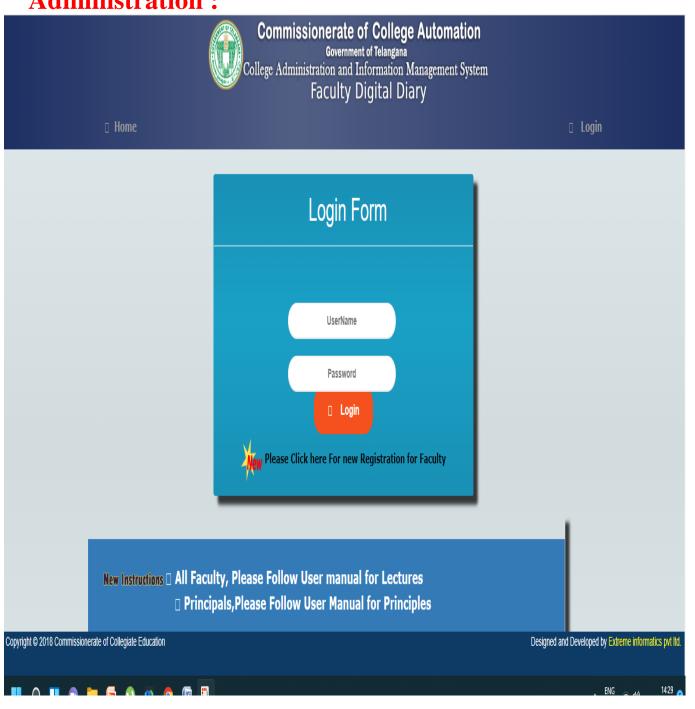

#### 1. Administration:

### Commissionerate of Collegiate Education, T.S

Government of Telangana

College Administration and Information Management System

Home About Contact Us

Note: 1.DOST 2021-2022 Academic year Students Data Uploaded.