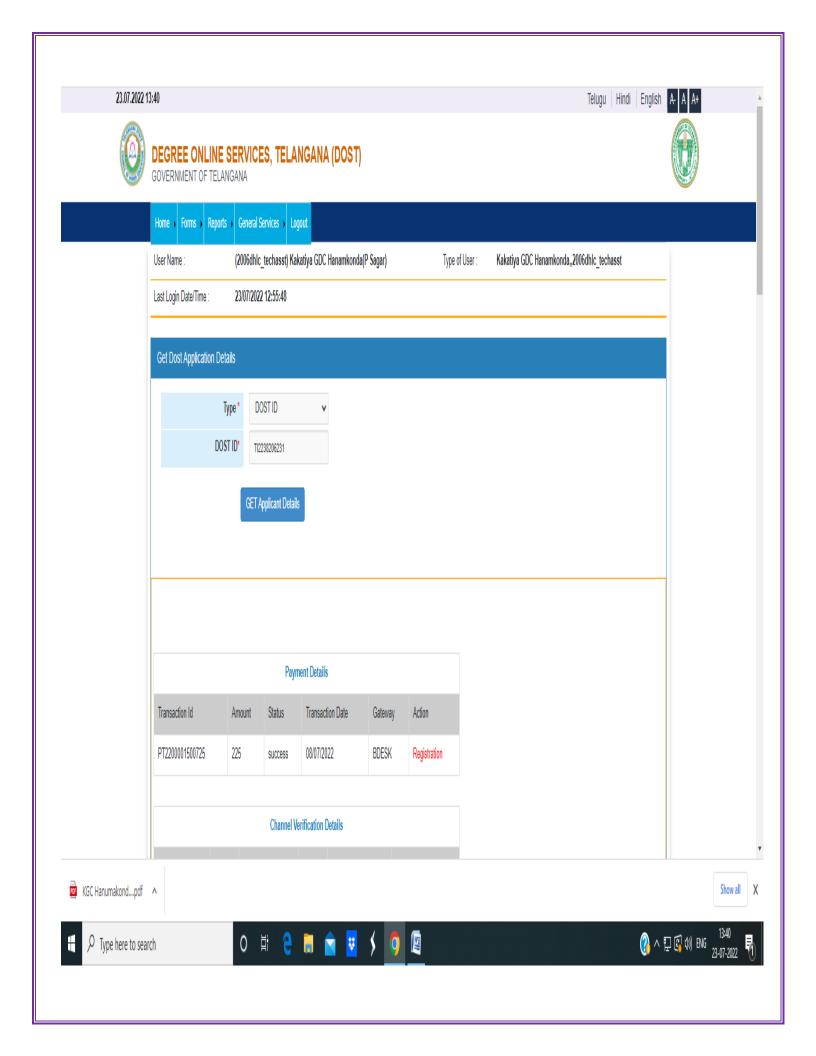

ese Update Students Admission Form.

Note:1.Please Do Edit Promotions By Logging in to Student Information Management

Note: 2. Please follow this Manual for issuing Original and Duplicate TC if Already issued TC once

Please Feel Free to Contact Us For Technical Support:9705557049,9948197049

Mail Id: caimstechnicalteam@gmail.com

Copyright © 2018 Commissionerate of Collegiate Education

caims.ccets.telangana.gov.in/MastarPages2/Account\_Dashboard.aspx







Commissionerate of Collegiate Education

Extreme informatics pvt ltd.





#### **KAKATIYA GOVERNMENT COLLEGE**

HANUMAKONDA, TELANGANA STATE - 506001



(Affiliated to Kakatiya University, Warangal)

(e-mail:warangal.jkc@gmail.com, website: https://gdcts.cgg.gov.in/hanamkonda.edu)

#### 3) Student Admission and Support















#### **KAKATIYA GOVERNMENT COLLEGE**

HANUMAKONDA, TELANGANA STATE - 506001



(e-mail:warangal.jkc@gmail.com, website: https://gdcts.cgg.gov.in/hanamkonda.edu)



#### 4. Examination.

#### KAKATIYA UNIVERSITY

LOGIN NOTIFICATIONS RESULTS CONTACT

Marching Towards Academic Excellence

# Kakatiya University

## **Online Portal**

**★ Click here To ALL COLLEGES DISTRICT AND MANDAL NAME'S UPDATE FORM** 

Click hereTA & DA BILL FORMSClick here

- ★ Click herePh. D. PROGRAMS 2021-2022 Applications calling for recognition of eligible aspirant teachers as Research Supervisors and Govt. Degree & PG Colleges as Research Centres under the jurisdiction of Kakatiya University for making admission for 2021-2022 ★
- ★ Click here To PG I-I EXAMINATION CENTER MODIFICATION AUGUST-2021 ★

#### **Notifica