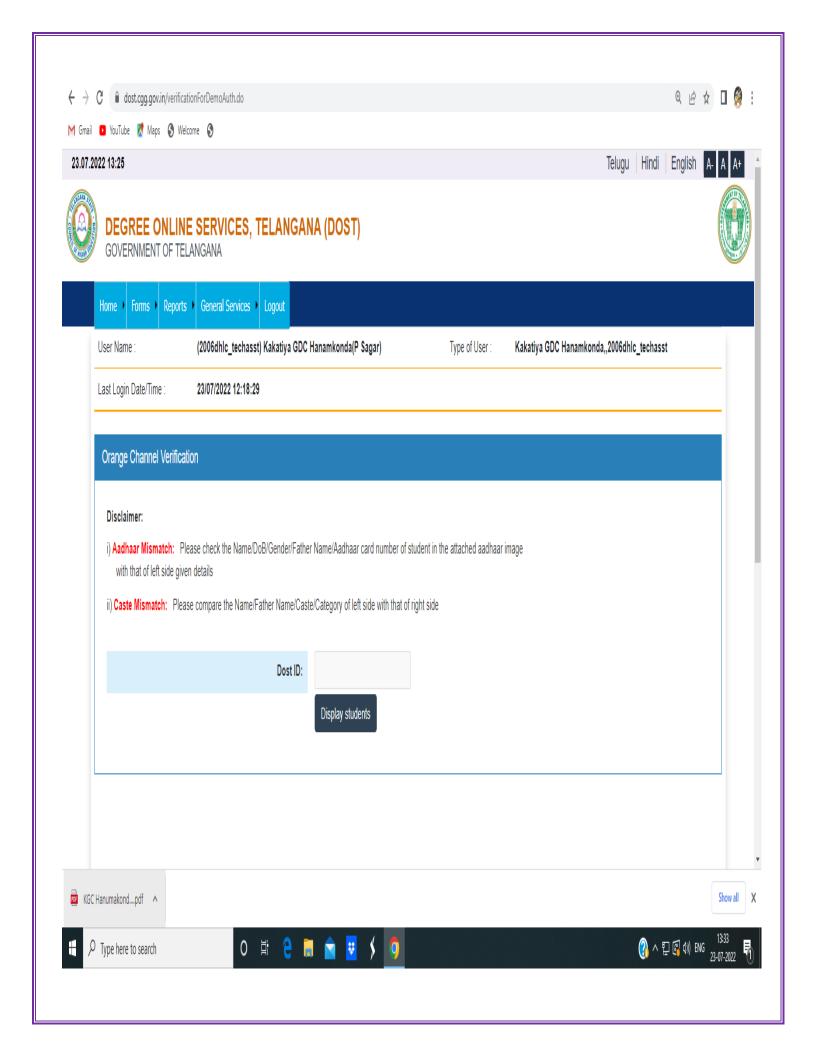

mation Plaese Update Students Admission Form.

Note:1.Please Do Edit Promotions By Logging in to Student Information Management

Note: 2. Please follow this Manual for issuing Original and Duplicate TC if Already issued TC once

Please Feel Free to Contact Us For Technical Support:9705557049,9948197049

Mail Id: caimstechnicalteam@gmail.com

Copyright © 2018 Commissionerate of Collegiate Education

caims.ccets.telangana.gov.in/MastarPages2/Account\_Dashboard.aspx







Commissionerate of Collegiate Education

Extreme informatics pvt ltd.





#### **KAKATIYA GOVERNMENT COLLEGE**

HANUMAKONDA, TELANGANA STATE - 506001



(Affiliated to Kakatiya University, Warangal)

(e-mail:warangal.jkc@gmail.com, website: https://gdcts.cgg.gov.in/hanamkonda.edu)

#### 3) Student Admission and Support















#### **KAKATIYA GOVERNMENT COLLEGE**

HANUMAKONDA, TELANGANA STATE - 506001



(e-mail:warangal.jkc@gmail.com, website: https://gdcts.cgg.gov.in/hanamkonda.edu)



#### 4. Examination.

#### KAKATIYA UNIVERSITY

LOGIN NOTIFICATIONS RESULTS CONTACT

Marching Towards Academic Excellence

# Kakatiya University

## **Online Portal**

**★ Click here To ALL COLLEGES DISTRICT AND MANDAL NAME'S UPDATE FORM** 

Click hereTA & DA BILL FORMSClick here

- ★ Click herePh. D. PROGRAMS 2021-2022 Applications calling for recognition of eligible aspirant teachers as Research Supervisors and Govt. Degree & PG Colleges as Research Centres under the jurisdiction of Kakatiya University for making admission for 2021-2022 ★
- ★ Click here To PG I-I EXAMINATION CENTER MODIFICATION AUGUST-2021 ★

####