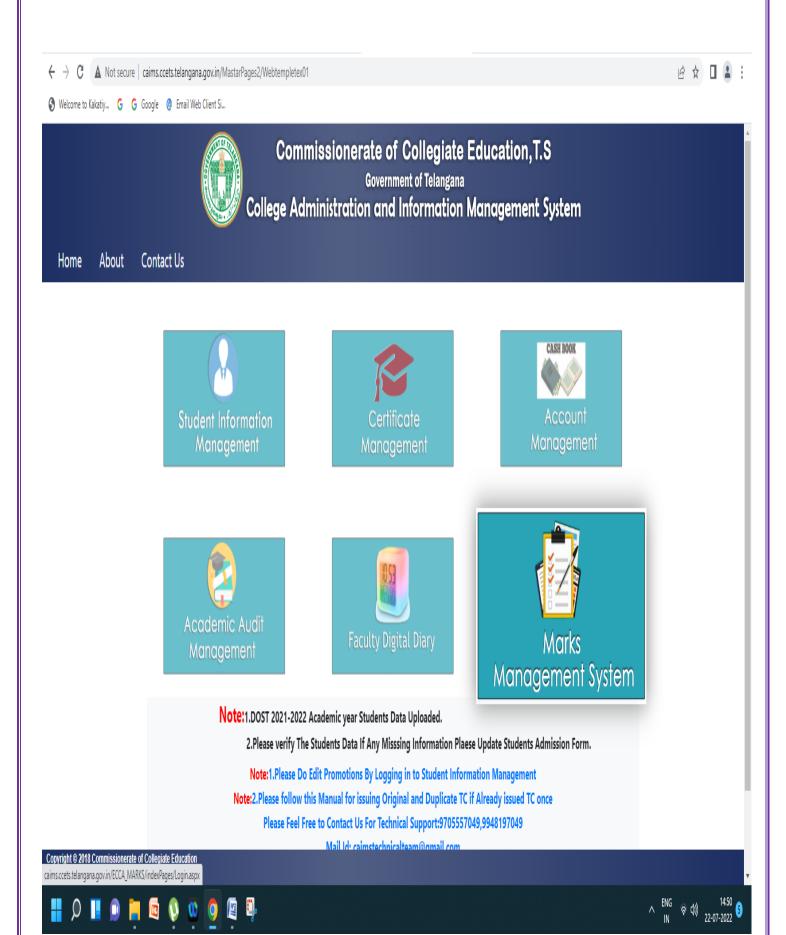

### Commissionerate of Collegiate Education, T.S

Government of Telangana

College Administration and Information Management System

Home About Contact Us

Note: 1.DOST 2021-2022 Academic year Students Data Uploaded.

2. Please verify The Students Data If Any Misssing Information Plaese Update Students Admission Form.

Note: 1. Please Do Edit Promotions By Logging in to Student Information Management

Note:2.Please follow this Manual for issuing Original and Duplicate TC if Already issued TC once

Please Feel Free to Contact Us For Technical Support:9705557049,9948197049

Mail Id: caimstechnicalteam@gmail.com