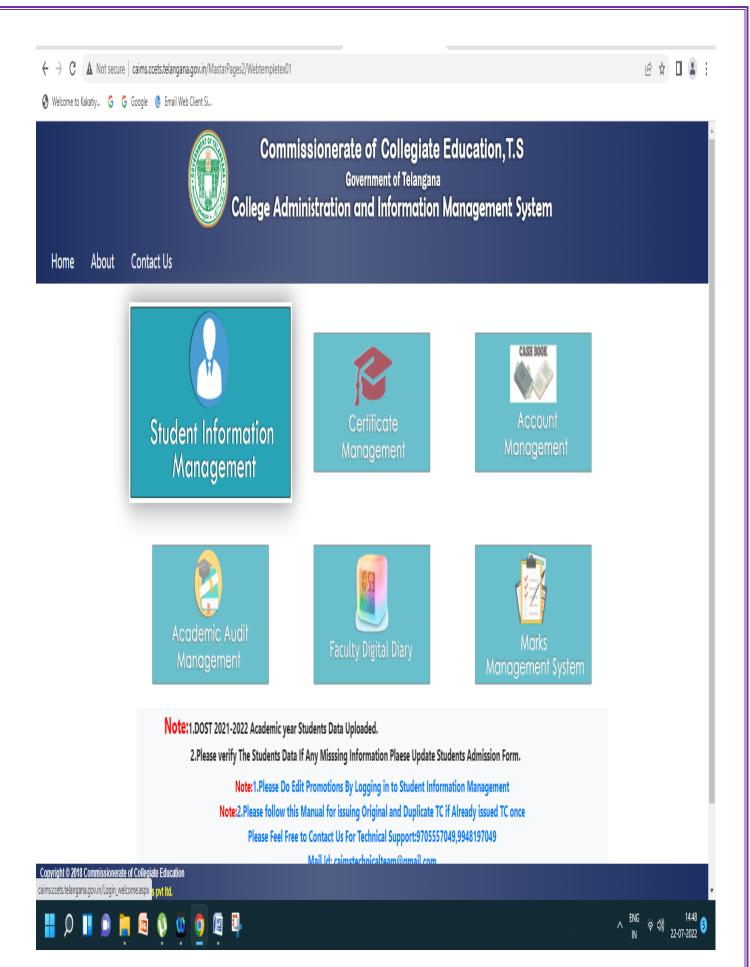

### Commissionerate of Collegiate Education, T.S

Government of Telangana

College Administration and Information Management System

Home About Contact Us

Note: 1.DOST 2021-2022 Academic year Students Data Uploaded.

2. Please verify The Students Data If Any Misssing Information Plaese Update Students Admission Form.

Note: 1. Please Do Edit Promotions By Logging in to Student Information Management

Note:2.Please follow this Manual for issuing Original and Duplicate TC if Already issued TC once

Please Feel Free to Contact Us For Technical Support:9705557049,9948197049

Mail Id: caimstechnicalteam@gmail.com