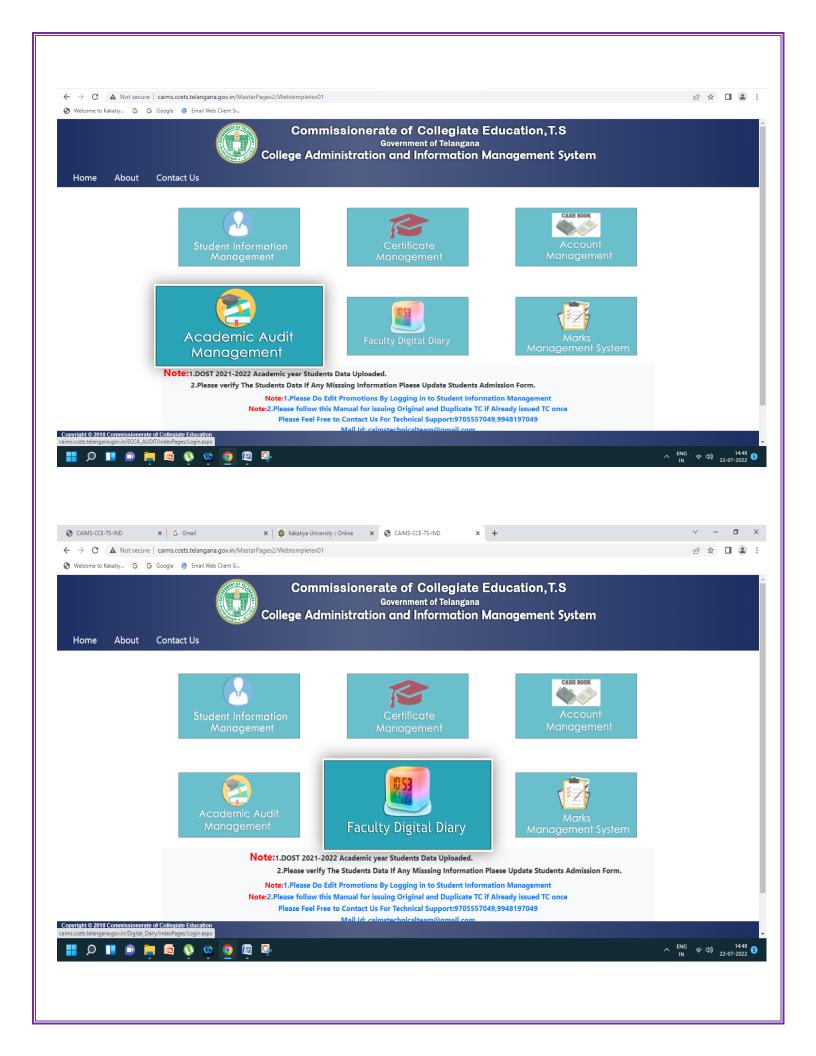

#### 6.2.3 Implementation of e-governance in areas of operation (4)

1. Administration, 2. Finance and Accounts, 3. Student Admission and Support, 4. Examination.

#### 1. Administration:

### Commissionerate of Collegiate Education, T.S

Government of Telangana

College Administration and Information Management System

Home About Contact Us

Note: 1.DOST 2021-2022 Academic year Students Data Uploaded.

2. Please verify The Students Data If Any Misssing Information Plaese Update Students Admission Form.

Note: 1. Please Do Edit Promotions By Logging in to Student Information Management

Note:2.Please follow this Manual for issuing Original and Duplicate TC if Already issued TC once

Please Feel Free to Contact Us For Technical Support:9705557049,9948197049

Mail Id: caimstechnicalteam@gmail.com